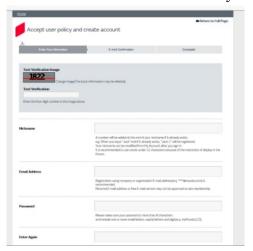

https://my.murata.com

Read the User policy first and if you agree then click on "Accept user policy and create an account" button.

Follow the instruction and create a My Murata account.