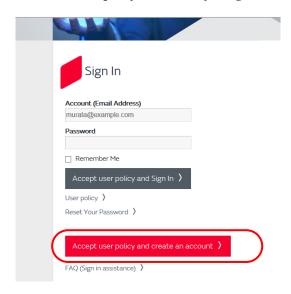

https://my.murata.com

Read the User policy first and if you agree then click on "Accept user policy and create an account" button.

Follow the instruction and create a My Murata account.