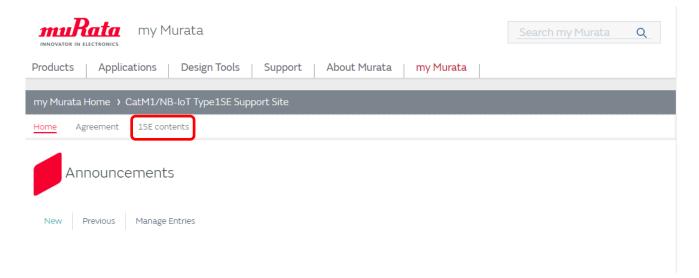

## CatM1/NB-IoT Type1SE Support Site Access Guide

After your agreement, Click "1SE contents" to see 1SE module information. If you have any questions about support site registration process, please contact your local Murata sales representative.