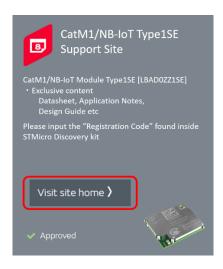

Once your request is approved, you are able to access to CatM1/NB-IoT Type1SE Support Site. Click "Visit site home" button at the top page of My Murata.

At support site, as shown above, we provide basic information (home). Click "Agreement" to see all dedicated information and to agree on Teams and Conditions of use of Module and Licensed Software.