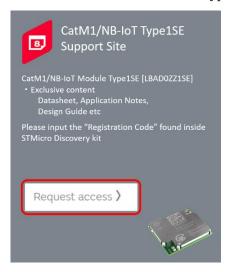

## 2. Register to "CatM1/NB-IoT Type1SE Support Site"

Once you have created My Murata account, next step is to register CatM1/NB-IoT Type1SE Support Site. Log in to MyMurata and you will see "CatM1/NB-IoT Type1SE Support Site" link. Click "Request access" button in the box labelled "CatM1/NB-IoT Type1SE Support Site" as shown below.