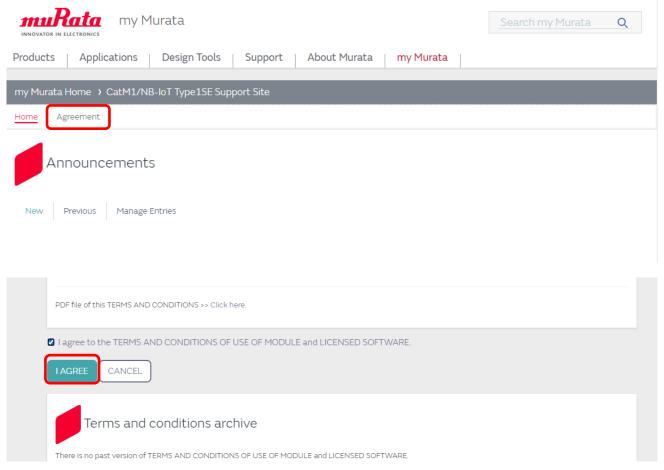

Once your request is approved, you are able to access to CatM1/NB-IoT Type1SE Support Site. Click "Visit site home" button at the top page of My Murata.

At support site, as shown above, we provide basic information (home). Click "Agreement" to see all dedicated information and to agree on Teams and Conditions of use of Module and Licensed Software.