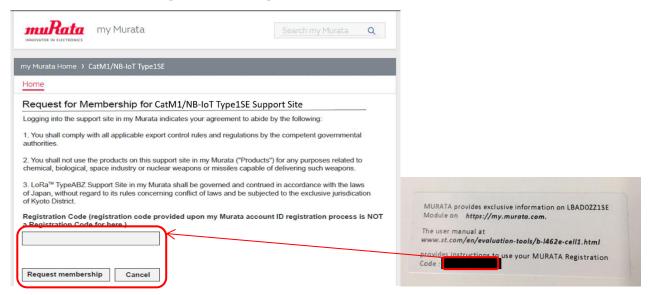

Enter the registration code provided in the Design Kit you purchased at the Registration code input box as shown below and click "Request membership" button.

Your request will be processed in a few days and you will receive confirmation by e-mail.